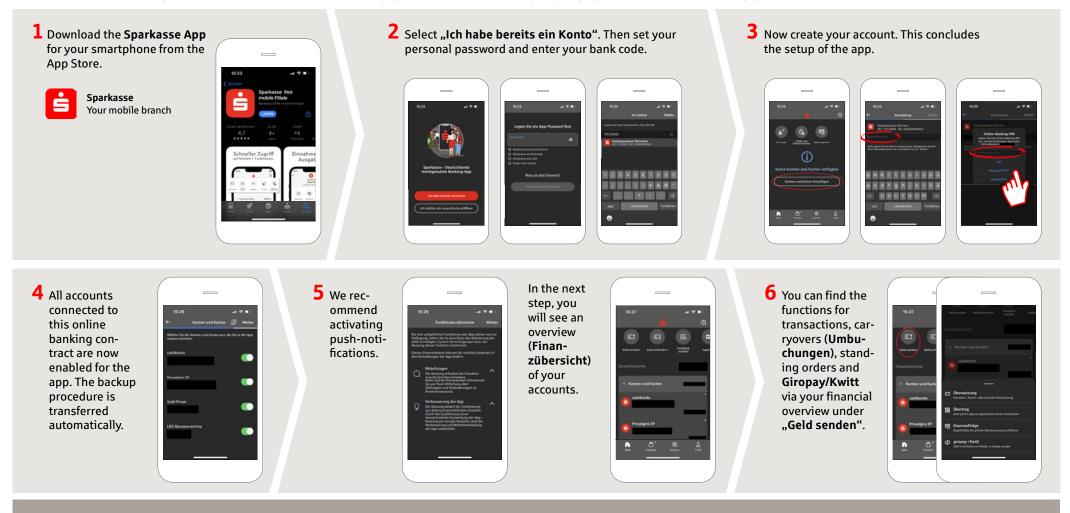

## **Sparkasse App: Initial Setup and Functions**

Please have your online banking access data ready. We recommend using the Sparkasse App in conjunction with the code-generating S-push TAN App, as the two apps are designed to work in perfect unison. The following description applies for the iOS operating system. The procedure may vary slightly for other mobile operating systems.