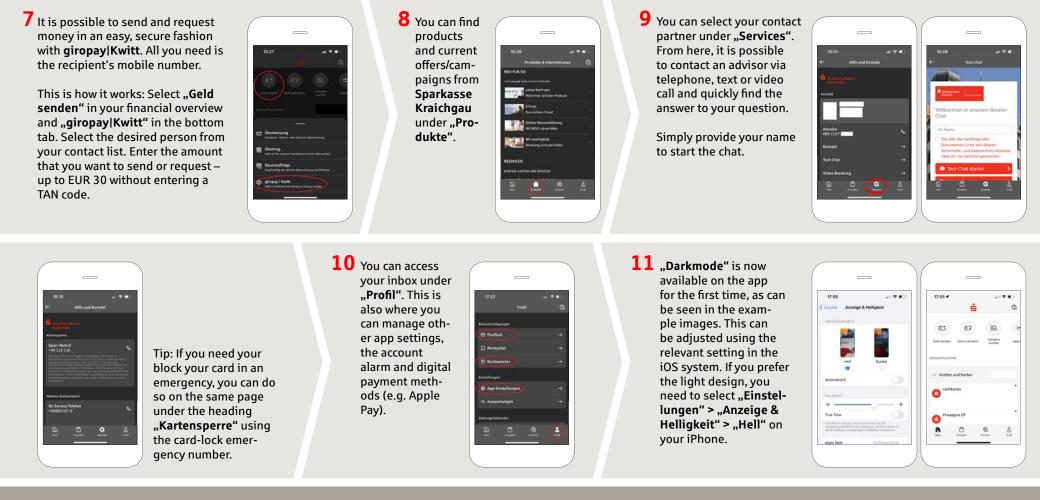

## **Sparkasse App: Initial Setup and Functions**

Please have your online banking access data ready. We recommend using the Sparkasse App in conjunction with the code-generating S-push TAN App, as the two apps are designed to work in perfect unison. The following description applies for the iOS operating system. The procedure may vary slightly for other mobile operating systems.